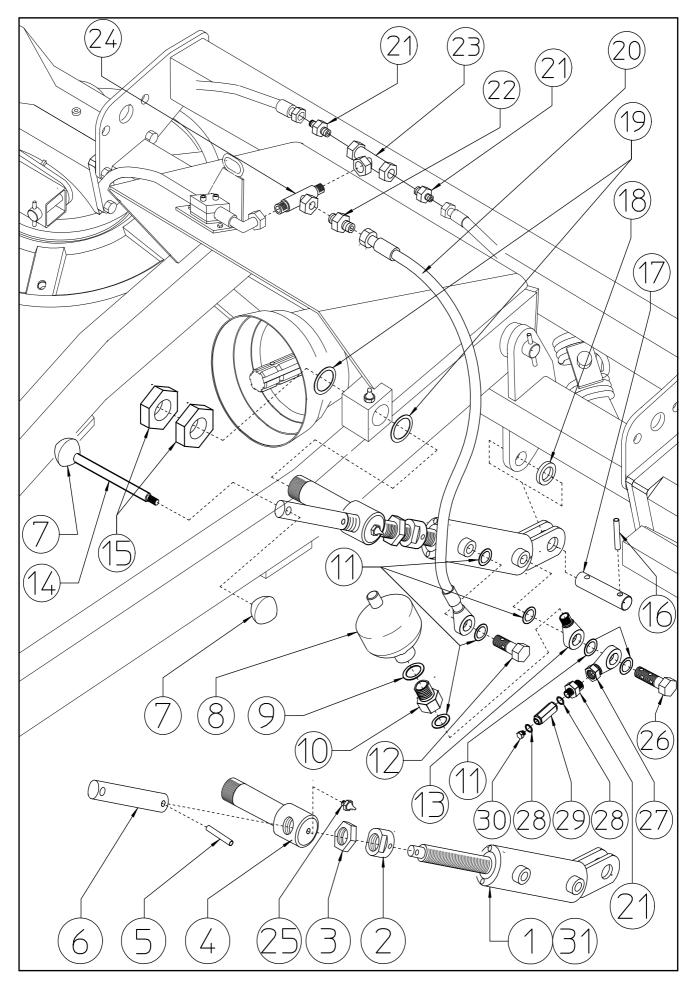

## **SPARE PARTS LIST**

| ACCUMULATOR KIT FOR RT/5200-RT/5800 PART NO 230.064/a |      |         |                                 |                         |
|-------------------------------------------------------|------|---------|---------------------------------|-------------------------|
| ITEM                                                  | Q.ty | PART NO | DESCRIPTION                     | NOTE                    |
| 1                                                     | 1    | 230.090 | CYLINDER                        |                         |
| 2                                                     | 1    | 230.130 | BUSH                            |                         |
| 3                                                     | 1    | 620.465 | NUT (M27 UNI 7474)              |                         |
| 4                                                     | 1    | 230.129 | PIN                             |                         |
| 5                                                     | 1    | 620.468 | SPRING PIN (ø8x30)              |                         |
| 6                                                     | 1    | 230.128 | BUSH                            |                         |
| 7                                                     | 2    | 620.464 | KNOB                            |                         |
| 8                                                     | 1    | 620.458 | ACCUMULATOR WITH MEMBRANE       | Danger (285 PSI-20 bar) |
| 9                                                     | 1    | 630.048 | COPPER WASHER (1/2")            |                         |
| 10                                                    | 1    | 600.428 | FITTING (1/2" MALE-3/8" FEMALE) |                         |
| 11                                                    | 6    | 620.452 | COPPER WASHER (3/8")            | Q.ty+1                  |
| 12                                                    | 1    | 600.040 | SCREW 3/8"                      | Q.ty -1                 |
| 13                                                    | 1    | 610.930 | FITTING 3/8"                    |                         |
| 14                                                    | 1    | 230.127 | LEVER                           |                         |
| 15                                                    | 2    | 610.813 | NUT (M30 UNI 5589)              |                         |
| 16                                                    | 2    | 600.538 | SPRING PIN (ø6x35)              |                         |
| 17                                                    | 1    | 220.828 | PIN                             |                         |
| 18                                                    | 1    | 230.018 | SHIM                            |                         |
| 19                                                    | 2    | 200.273 | SHIM                            |                         |
| 20                                                    | 1    | 620.466 | HOSE 1/4"                       |                         |
| 21                                                    | 3    | 600.883 | NIPPLES (3/8"-1/4")             | Q.ty+1                  |
| 22                                                    | 1    | 200.192 | REDUCER FLOW (3/8"-3/8")        |                         |
| 23                                                    | 1    | 620.467 | "T" CONNECTOR 3/8" FEMALE       |                         |
| 24                                                    | 1    | 600.977 | "T" CONNECTOR 3/8"              |                         |
| 25                                                    | 1    | 600.124 | GREASE NIPPLE M6                |                         |
| 26                                                    | 1    | 610.858 | SCREW 3/8" (DOUBLE)             | Added                   |
| 27                                                    | 1    | 630.315 | FITTING 3/8"                    | Added                   |
| 28                                                    | 2    | 630.376 | COPPER WASHER 1/4"              | Added                   |
| 29                                                    | 1    | 630.574 | DIRECTIONAL VALVE 1/4"          | Added                   |
| 30                                                    | 1    | 630.575 | PLUG 1/4"                       | Added                   |
| 31                                                    | 1    | 620.022 | SET OF GASKET                   | Added                   |