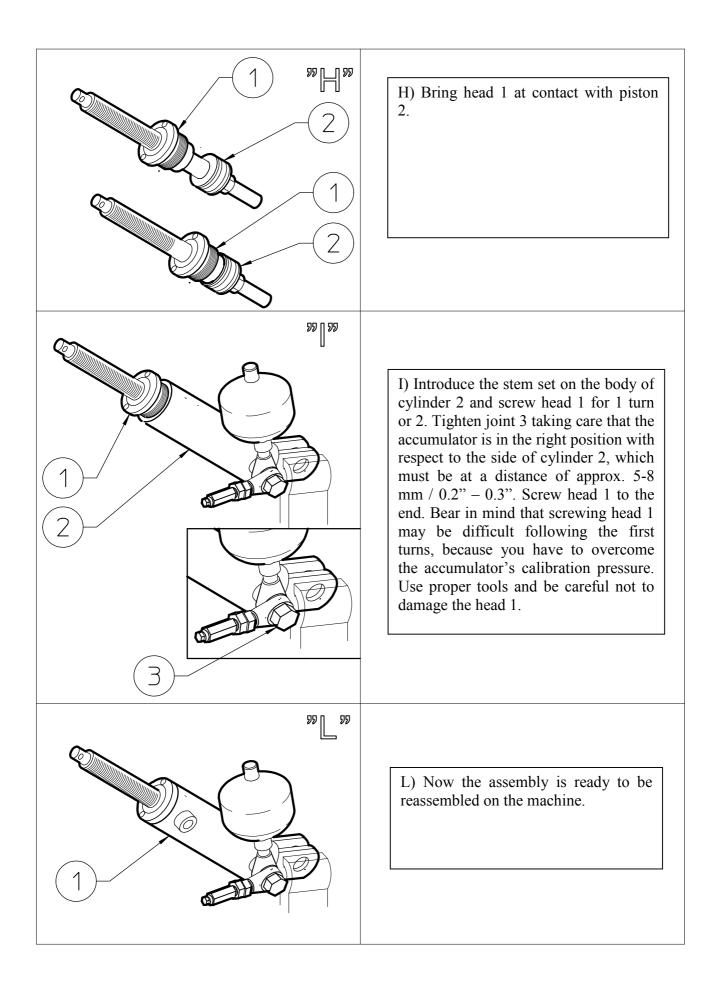

## Instructions for the oil filling of the accumulator cylinder assembly

Note: Please be careful when working with the accumulator, because its pressure is 20 bar/285 psi and it may be potentially dangerous.