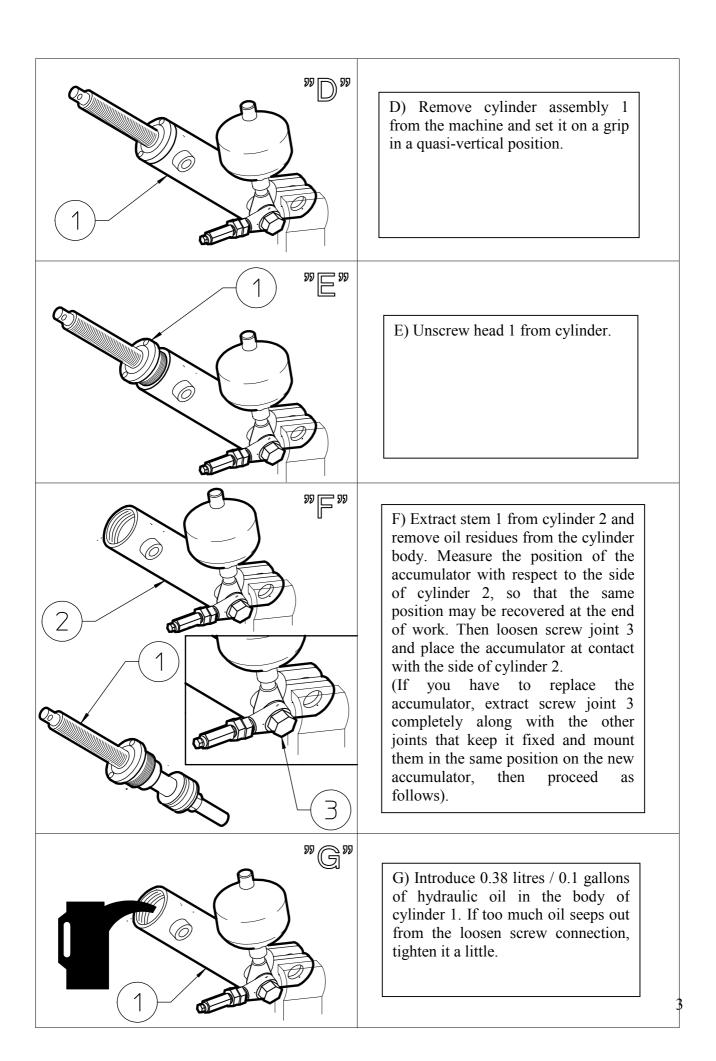

## Instructions for the oil filling of the accumulator cylinder assembly

Note: Please be careful when working with the accumulator, because its pressure is 20 bar/285 psi and it may be potentially dangerous.