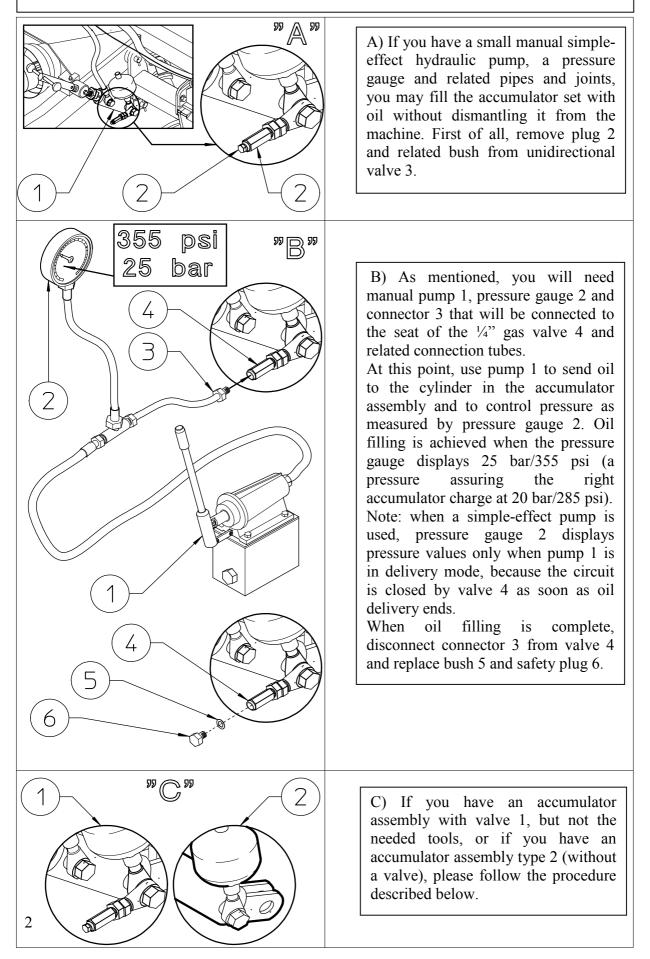

## Instructions for the oil filling of the accumulator cylinder assembly

Note: Please be careful when working with the accumulator, because its pressure is 20 bar/285 psi and it may be potentially dangerous.