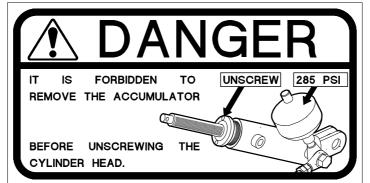

## Instructions for the oil filling of the accumulator cylinder assembly

Note: Please be careful when working with the accumulator, because its pressure is 20 bar/285 psi and it may be potentially dangerous.